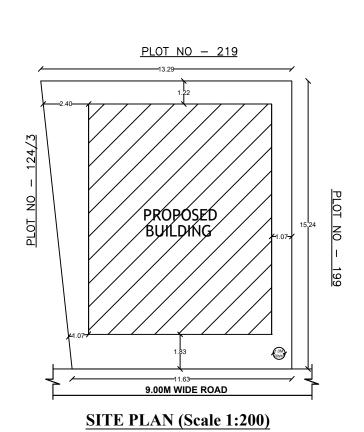

SQ.MT.

189.89

189.89





(SCALE 1:100)



TERRACE FLOOR PLAN (SCALE 1:100)









DETAILS OF RAIN WATER

HARVESTING STRUCTURES

Approval Condition:

This Plan Sanction is issued subject to the following conditions

1. Sanction is accorded for the Residential Building at 198, BLUEJAY ATMOSPHERE , KARIOBANAHALLI,, Bangalore. a).Consist of 1Ground + 1 only.

2. Sanction is accorded for Residential use only. The use of the building shall not be deviated to any 3.38.41 area reserved for car parking shall not be converted for any other purpose. 4.Development charges towards increasing the capacity of water supply, sanitary and power main

has to be paid to BWSSB and BESCOM if any. 5. Necessary ducts for running telephone cables, cubicles at ground level for postal services & space

for dumping garbage within the premises shall be provided. 6. The applicant shall INSURE all