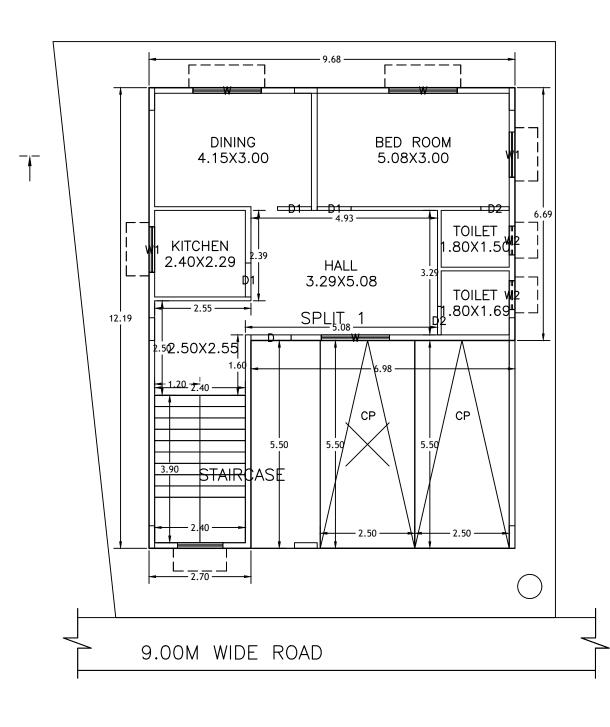

SQ.MT.

189.89

189.89

(SCALE 1:100)

TERRACE FLOOR PLAN (SCALE 1:100)

DETAILS OF RAIN WATER

HARVESTING STRUCTURES

Approval Condition: