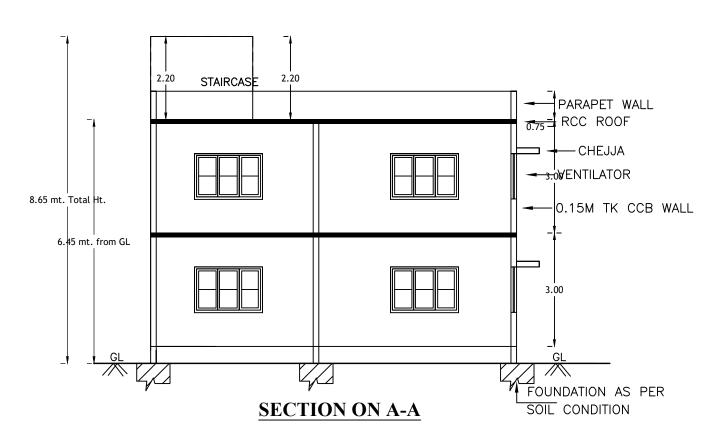

SQ.MT.

189.89

189.89





(SCALE 1:100)



TERRACE FLOOR PLAN (SCALE 1:100)









DETAILS OF RAIN WATER

HARVESTING STRUCTURES

Approval Condition:

This Plan Sanction is issued subject to the following conditions

1. Sanction is accorded for the Residential Building at 198, BLUEJAY ATMOSPHERE , KARIOBANAHALLI,, Bangalore. a).Consist of 1Ground + 1 only.

2. Sanction is accorded for Residential use only. The use of the building shall not be deviated to any 3.38.41 area reserved for car parking shall not be converted for any other purpose. 4.Development charges towards increasing the capacity of water supply, sanitary and power main

has to be paid to BWSSB and BESCOM if any. 5. Necessary ducts for running telephone cables, cubicles at ground level for postal services & space

for dumping garbage within the premises shall be provided. 6. The applicant shall INSURE al