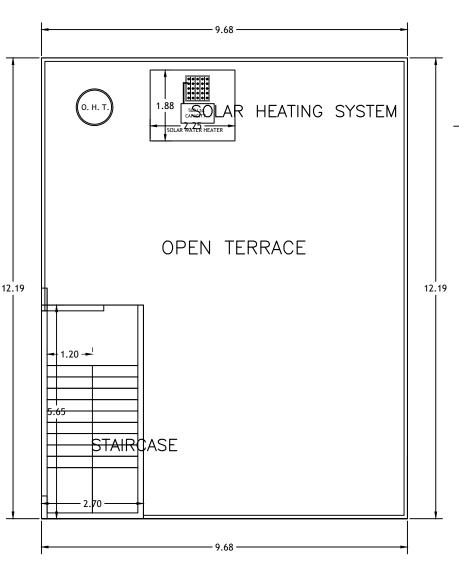

SQ.MT.

189.89

189.89

(SCALE 1:100)

TERRACE FLOOR PLAN (SCALE 1:100)

DETAILS OF RAIN WATER

HARVESTING STRUCTURES

Approval Condition: