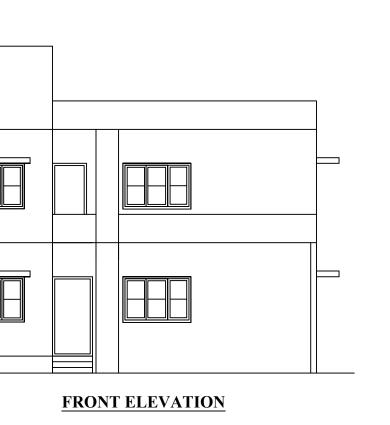

SQ.MT.

189.89

189.89





(SCALE 1:100)



TERRACE FLOOR PLAN (SCALE 1:100)









DETAILS OF RAIN WATER

HARVESTING STRUCTURES

Approval Condition:

This Plan Sanction is issued subject to the following conditions

1. Sanction is accorded for the Residential Building at 198, BLUEJAY ATMOSPHERE , KARIOBANAHALLI,, Bangalore. a).Consist of 1Ground + 1 only.

2. Sanction is accorded for Residential use only. The use of the building shall not be deviated to any 3.38.41 area reserved for car parking shall not be converted for any other purpose. 4.Development charges towards increasing the capacity of water supply, sanitary and power main

has to be paid to BWSSB and BESCOM if any. 5. Necessary ducts for running telephone cables, cubicles at ground level for postal services & space

for dumping garbage within the premises shall be provided. 6. The applicant shall INSURE