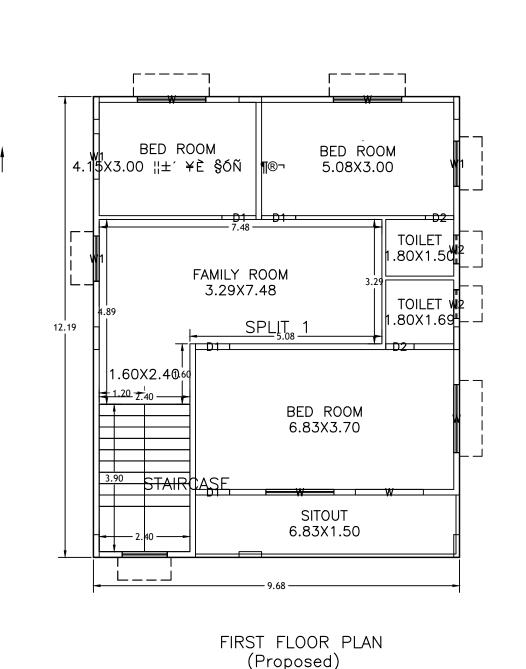

SQ.MT.

189.89

189.89

(SCALE 1:100)

TERRACE FLOOR PLAN (SCALE 1:100)

DETAILS OF RAIN WATER

HARVESTING STRUCTURES

Approval Condition: